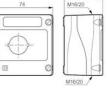

## **TECHNICAL DATA**

| Approvals                                 | UL 508, CSA 22.2, BV, CB, CE |
|-------------------------------------------|------------------------------|
| Cable entry                               | 2xM16/M20                    |
| Climatic resistance - constant humid heat | IEC 60068-2-3                |
| Climatic resistance - cyclic damp heat    | IEC 60068-2-30               |
| Climatic resistance - sea air             | IEC 60068-2-52               |
| Colour                                    | Red                          |

| Connection type               | Wire without sleeve 0,50 - 2 x 2,50 mm <sup>2</sup> . Wire with sleeve 0,50 - 2 x 1,50 mm <sup>2</sup> |
|-------------------------------|--------------------------------------------------------------------------------------------------------|
| Contact type                  | 1 x N/C                                                                                                |
| Enclosure colour              | Yellow, Black                                                                                          |
| Flag indicator                | No                                                                                                     |
| Function                      | Turn to reset                                                                                          |
| Impact resistance             | IK05, IK07                                                                                             |
| IP class                      | IP66                                                                                                   |
| Mechanical life expectancy    | 100 000 cycles                                                                                         |
| Other                         | English text                                                                                           |
| Recommended tightening torque | 3 Nm                                                                                                   |
| Standards                     | IEC 60947-5-5 / ISO 13850                                                                              |
| Storage temperature max       | 70 °C                                                                                                  |
| Storage temperature min       | -40 °C                                                                                                 |
| Temperature operational max   | 70 °C                                                                                                  |
| Temperature operational min   | -25 °C                                                                                                 |
| Text language                 | English                                                                                                |