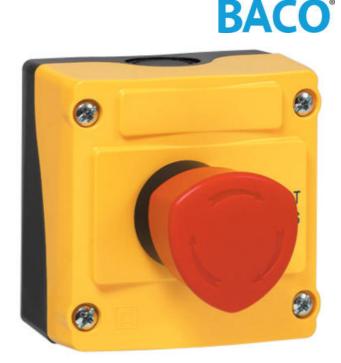

Turn to reset

LBX17301 Box Mushroom Dia 40mm Turn Reset EN418 Red 1 x N/C

- Conforms to ISO13850
- Contact blocks fixed behind lid
- 1 or 2 N/C contacts
- IP66

## PRODUCT DESCRIPTION

Emergency stop control station that conforms to ISO13850 with a Ø40mm turn to rest mushroom head.

The mushroom head has a yellow ring that is only visible in the deactivated position giving a clear visual indication when activated.

The enclosures can be supplied with texts and symbols please contact us for more information.

The contact blocks are not rear mounted in the station. They are fixed to the head with a standard clip so that the contacts remain attached to the head if the cover is removed.